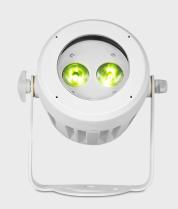

WHOPPER 402-RGBL is a 2x15 watts multi-chip RGBL, LED compact design Exterior wash with intelligent DMX dimming technology. Integrated power and DMX signal cable and hand-in-hand wiring layout are designed for easy reliable installation.

**SOURCE** Light source: 2x15 watts multi-chip RGBL

LED life expectancy: 50,000 Hrs Peak Intensity: 3925cd (20°)

**OPTICAL** Optics: 22 °

SYSTEM Light output: 1000 Lux @2m @ 22°

**CONTROL &** Control Protocols: DMX, RDM **PROGRAMMING** DMX control channels: 0-100%

Controllable sections: 1 Color Mixing: RGBL

**ELECTRICAL** Input Voltage: AC100~277V

Max Power: 40 w Power Factor: > 0.9

**CONNECTIONS** Power connection: 3m cable (input only)

Data connection: 3m cable (input + output)