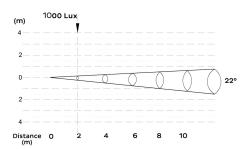

**SOURCE** Light source: 2x15 watts multi-chip RGBL

LED life expectancy: 50,000 Hrs Peak Intensity: 3925cd (20°)

**OPTICAL** Optics: 22 °

SYSTEM Light output: 1000 Lux @2m @ 22°

**CONTROL &** Control Protocols: DMX, RDM **PROGRAMMING** DMX control channels: 0-100%

## **Luminous Diagram**