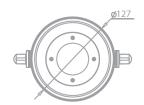

**PHYSICAL** Dimensions: 170 x 176 x 164 mm

Net Weight: 1.7 kg

Color: Off -White (Optional: Gray, Black)

Housing: Die-cast aluminum

IP Rating: 66

Operation temperature: - 40°C~45°C (operating) /-

20°C~45°C

**Dimensions** 

## **Luminous Diagram**