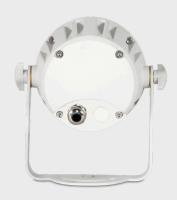

WHOPPER 402-RGBL is a 2x15 watts multi-chip RGBL, LED compact design Exterior wash with intelligent DMX dimming technology. Integrated power and DMX signal cable and hand-in-hand wiring layout are designed for easy reliable installation.

**PHYSICAL** Dimensions: 170 x 176 x 164 mm

Net Weight: 1.7 kg

Color: Off -White (Optional: Gray, Black)

Housing: Die-cast aluminum

IP Rating: 66

Operation temperature: - 40°C~45°C (operating) /-

20°C~45°C

**Dimensions** 